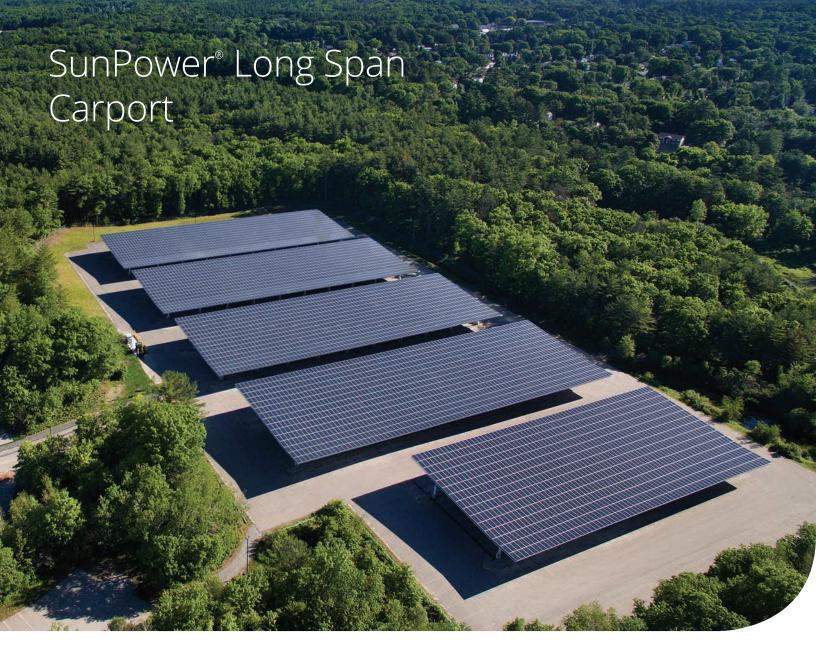

# More value from your parking areas

Solar carports enable new revenue opportunities from space you're already using. By covering two parallel parking rows and an internal drive aisle with a single contiguous canopy, the SunPower® long span carport maximizes system capacity in space-constrained areas.

## Superior performance, value and design

The increased capacity of the SunPower long span carport maximizes energy production and reduces electric bills. Its elegant design also enhances the value of your real estate, while sharing your commitment to sustainability with customers and employees.