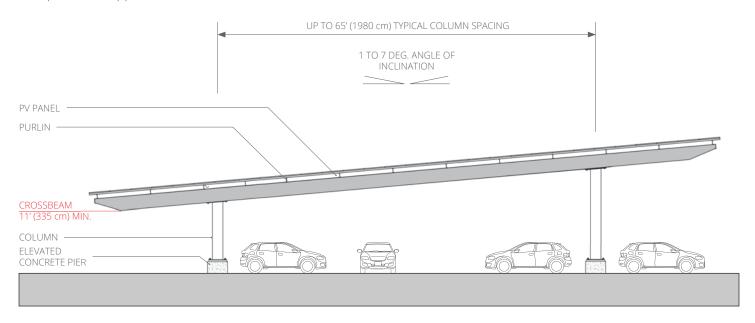

n internal drive aisle with a single contiguous canopy, the SunPower® long span carport maximizes system capacity in space-constrained areas.

## Superior performance, value and design

The increased capacity of the SunPower long span carport maximizes energy production and reduces electric bills. Its elegant design also enhances the value of your real estate, while sharing your commitment to sustainability with customers and employees.

# A foundation for sustainable growth

SunPower's carport solutions offer a variety of opportunities for your organization to enhance its sustainability efforts—including water management, battery storage, electric vehicle charging and energy efficient lighting.

DEMAND BETTER SOLAR®



## SunPower® Long Span Carport

DSA pre-check approved in California



### SunPower® Long Span Dual-tilt Carport



### SunPower® Louvered Long Span Carport



## Innovative options



## Water Management

Manages water runoff on the underside of the canopy, providing the potential for re-use in onsite irrigation



## **Battery Storage**

Couples with canopies to achieve demand charge savings and better utilization of energy produced



### **EV** Charging

Enhances functional use of carports for customers and employees, while promoting EV adoption



#### Lighting

Integrates energy-efficient LED lighting within canopies to ensure parking areas stay well lit at night

#### Warranties

- SunPower panels
- Inverter<sup>1</sup>

25 years 10 years

- SunPower carport structure
- EnergyLink® monitoring hardware
- 25 years
- 10 years