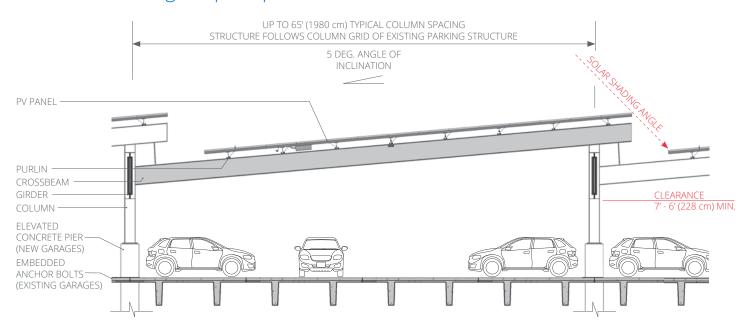

nPower® garage top carport installs quickly on both new and existing parking garages, scaling to fit your unique structure while maintaining the ideal southern exposure—regardless of garage orientation.

## Superior performance, value and design

The SunPower garage top carport maximizes energy production and reduces electric bills. Its elegant design also enhances the value of your real estate, while sharing your commitment to sustainability with customers and employees.

# A foundation for sustainable growth

SunPower's carport solutions offer a variety of opportunities for your organization to enhance its sustainability efforts—including water management, battery storage, electric vehicle charging and energy efficient lighting.

DEMAND BETTER SOLAR®



### SunPower® Garage Top Carport



### SunPower® Louvered Garage Top Carport



### Innovative options



#### Water Management

Manages water runoff on the underside of the canopy, providing the potential for re-use in onsite irrigation



#### **Battery Storage**

Couples with canopies to achieve demand charge savings and better utilization of energy produced



#### **EV** Charging

Enhances functional use of carports for customers and employees, while promoting EV adoption



#### Lighting

Integrates energy-efficient LED lighting within canopies to ensure parking areas stay well lit at night

#### Warranties

- SunPower panels
- Inverter<sup>1</sup>

25 years

10 years

SunPower carport structure

25 years

• EnergyLink® monitoring hardware

10 years

<sup>1</sup> Manufacturer pass-through warranty. Warranties of 15