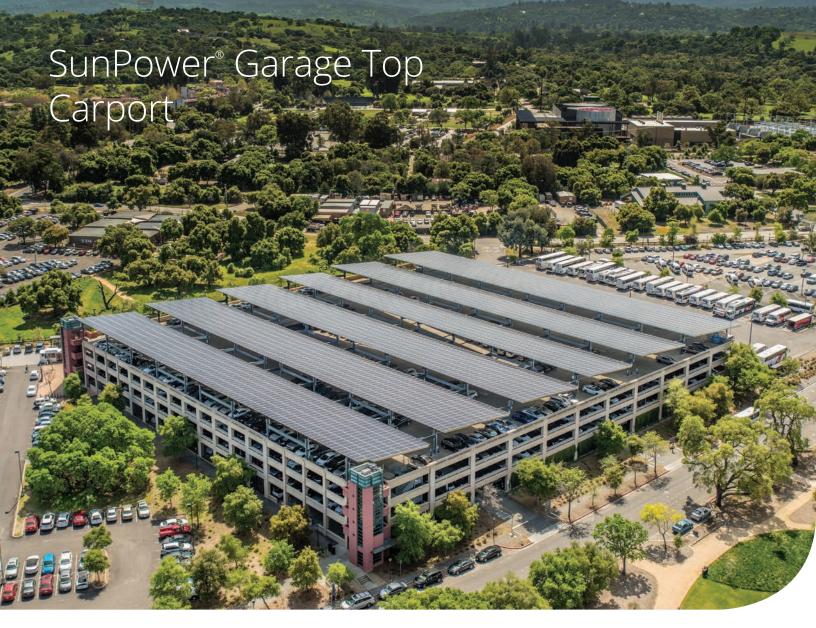

# More value from your parking areas

Solar carports enable new revenue opportunities from space you're already using. The SunPower® garage top carport installs quickly on both new and existing parking garages, scaling to fit your unique structure while maintaining the ideal southern exposure—regardless of garage orientation.

## Superior performance, value and design

The SunPower garage top carport maximizes energy production and reduces electric bills. Its elegant design also enhances the value of your real estate, while sharing your commitment to sustainability with customers and employees.